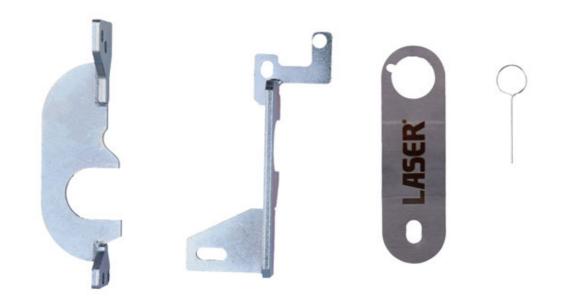

## **Engine Timing Kit - for Mercedes-Benz, Renault 1.3L**

An engine timing kit designed to allow the replacement of the timing chain on the latest Mercedes-Benz and Renault chain driven twin camshaft 4 cylinder 1.3L petrol engines.

## **Additional Information**

- Specifically designed for Mercedes-Benz 1.3L M 282.914 Petrol and Renault 1.3L H5H engines.
- Mercedes-Benz applications include: A, B, CLA, GLA and GLB class (from 2018).
- Renault applications include: Arkana (from 2019), Captur (from 2018), Clio V (from 2019), Kadjar (from 2018), Megane (from 2017), • Scenic (from 2018) and Talisman (from 2018).
- Equivalent to OEM tool set No. 282 589 00 23 00. •
- Kit consists of 2 camshaft timing tools and 1 crankshaft alignment tool. For Flywheel locking, please use Laser Part No. 8144. Made in Sheffield. EU Registered Design.