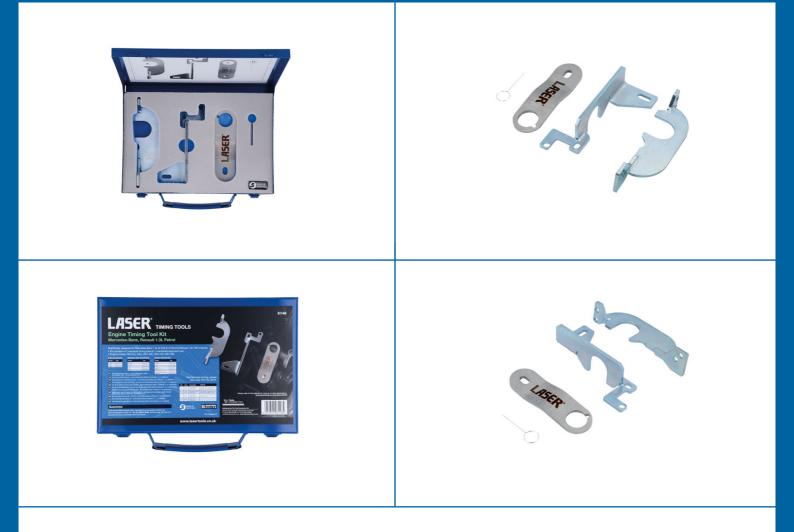

## **Engine Timing Kit - for Mercedes-Benz, Renault 1.3L**

An engine timing kit designed to allow the replacement of the timing chain on the latest Mercedes-Benz and Renault chain driven twin camshaft 4 cylinder 1.3L petrol engines.

## **Additional Information**

- Specifically designed for Mercedes-Benz 1.3L M 282.914 Petrol and Renault 1.3L H5H engines.
- Mercedes-Benz applications include: A, B, CLA, GLA and GLB class (from 2018).
- Renault applications include: Arkana (from 2019), Captur (from 2018), Clio V (from 2019), Kadjar (from 2018), Megane (from 2017), • Scenic (from 2018) and Talisman (from 2018).
- Equivalent to OEM tool set No. 282 589 00 23 00. •
- Kit consists of 2 camshaft timing tools and 1 crankshaft alignment tool. For Flywheel locking, please use Laser Part No. 8144. Made in Sheffield. EU Registered Design.